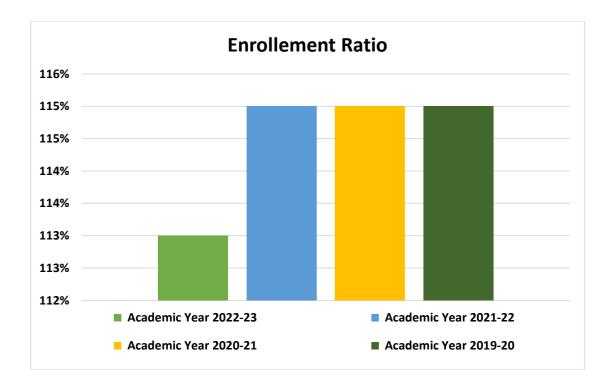

## **Student Enrollment Ratio:**

| Item                                                                                    | Academic<br>Year 2022 -<br>23 | Academic<br>Year 2021<br>-22 | Academic<br>Year 2020<br>-21 | Academic<br>Year<br>2019-20 |
|-----------------------------------------------------------------------------------------|-------------------------------|------------------------------|------------------------------|-----------------------------|
| Sanctioned                                                                              |                               |                              | 60                           | 60                          |
| intakestrength<br>of the                                                                | 60                            | 60                           | 00                           | 00                          |
| program<br>Total number of<br>students,<br>admittedthrough<br>state level<br>counseling | 68                            | 69                           | 69                           | 69                          |
| Enrollment<br>Ratio                                                                     | 113%                          | 115%                         | 115%                         | 115%                        |