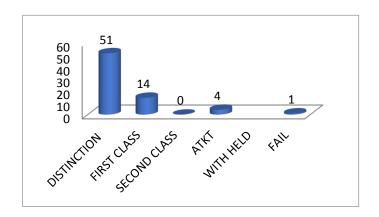

## Computer DEPT. - RESULT ANALYSIS(Winter 2022)

| FIFTH SEMESTER |              |                |
|----------------|--------------|----------------|
| SR.NO          | RESULT       | NO. OF STUDENT |
| 1              | DISTINCTION  | 51             |
| 2              | FIRST CLASS  | 14             |
| 3              | SECOND CLASS | 0              |
| 4              | ATKT         | 4              |
| 5              | WITH HELD    |                |
| 6              | FAIL         | 1              |