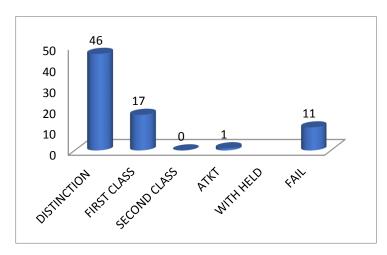

## Computer DEPT. - RESULT ANALYSIS(Winter 2022)

| THIRD SEMESTER |              |                |
|----------------|--------------|----------------|
| SR.NO          | RESULT       | NO. OF STUDENT |
| 1              | DISTINCTION  | 46             |
| 2              | FIRST CLASS  | 17             |
| 3              | SECOND CLASS | 0              |
| 4              | ATKT         | 1              |
| 5              | WITH HELD    |                |
| 6              | FAIL         | 11             |