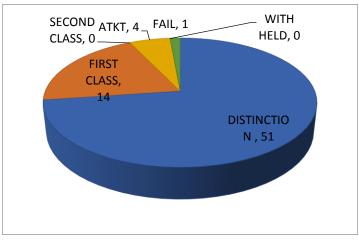

## Computer DEPT. - RESULT ANALYSIS(Winter 2022)

| FIFTH SEMESTER |              |                |
|----------------|--------------|----------------|
| SR.NO          | RESULT       | NO. OF STUDENT |
| 1              | DISTINCTION  | 51             |
| 2              | FIRST CLASS  | 14             |
| 3              | SECOND CLASS | 0              |
| 4              | ATKT         | 4              |
| 5              | WITH HELD    |                |
| 6              | FAIL         | 1              |