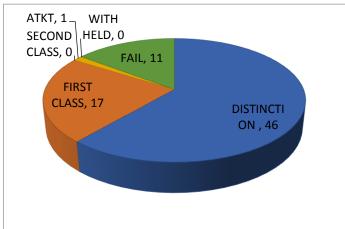

## Computer DEPT. - RESULT ANALYSIS(Winter 2022)

| THIRD SEMESTER |              |                |
|----------------|--------------|----------------|
| SR.NO          | RESULT       | NO. OF STUDENT |
| 1              | DISTINCTION  | 46             |
| 2              | FIRST CLASS  | 17             |
| 3              | SECOND CLASS | 0              |
| 4              | ATKT         | 1              |
| 5              | WITH HELD    |                |
| 6              | FAIL         | 11             |