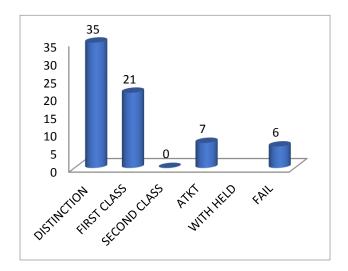

## Computer DEPT. - RESULT ANALYSIS(Winter 2022)

| FIRST SEMESTER |              |                |
|----------------|--------------|----------------|
| SR.NO          | RESULT       | NO. OF STUDENT |
| 1              | DISTINCTION  | 35             |
| 2              | FIRST CLASS  | 21             |
| 3              | SECOND CLASS | 0              |
| 4              | ATKT         | 7              |
| 5              | WITH HELD    |                |
| 6              | FAIL         | 6              |