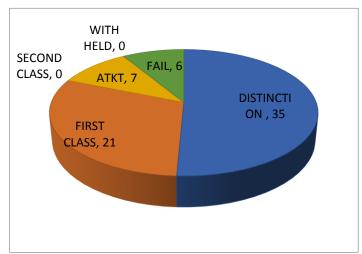

## Computer DEPT. - RESULT ANALYSIS(Winter 2022)

| FIRST SEMESTER |              |                |
|----------------|--------------|----------------|
| SR.NO          | RESULT       | NO. OF STUDENT |
| 1              | DISTINCTION  | 35             |
| 2              | FIRST CLASS  | 21             |
| 3              | SECOND CLASS | 0              |
| 4              | ATKT         | 7              |
| 5              | WITH HELD    |                |
| 6              | FAIL         | 6              |