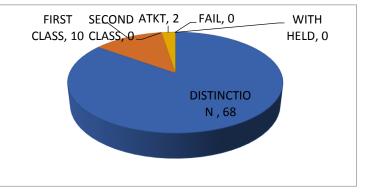

## Computer DEPT. - RESULT ANALYSIS(Winter 2021)

| THIRD SEMESTER |              |                |
|----------------|--------------|----------------|
| SR.NO          | RESULT       | NO. OF STUDENT |
| 1              | DISTINCTION  | 68             |
| 2              | FIRST CLASS  | 10             |
| 3              | SECOND CLASS | 0              |
| 4              | ΑΤΚΤ         | 2              |
| 5              | WITH HELD    |                |
| 6              | FAIL         | 0              |