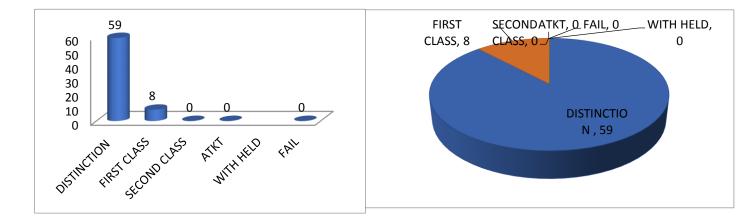

## Computer DEPT. - RESULT ANALYSIS(Winter 2021)

| FIRST SEMESTER |              |                |
|----------------|--------------|----------------|
| SR.NO          | RESULT       | NO. OF STUDENT |
| 1              | DISTINCTION  | 59             |
| 2              | FIRST CLASS  | 8              |
| 3              | SECOND CLASS | 0              |
| 4              | ΑΤΚΤ         | 0              |
| 5              | WITH HELD    |                |
| 6              | FAIL         | 0              |