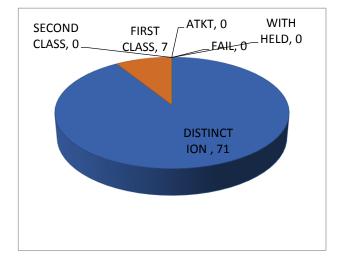

## Computer DEPT. - RESULT ANALYSIS(Winter 2021)

| FIFTH SEMESTER |              |                |  |
|----------------|--------------|----------------|--|
| SR.NO          | RESULT       | NO. OF STUDENT |  |
| 1              | DISTINCTION  | 71             |  |
| 2              | FIRST CLASS  | 7              |  |
| 3              | SECOND CLASS | 0              |  |
| 4              | ΑΤΚΤ         | 0              |  |
| 5              | WITH HELD    |                |  |
| 6              | FAIL         | 0              |  |