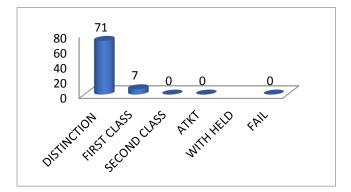

## Computer DEPT. - RESULT ANALYSIS(Winter 2021)

| FIFTH SEMESTER |              |                |  |
|----------------|--------------|----------------|--|
| SR.NO          | RESULT       | NO. OF STUDENT |  |
| 1              | DISTINCTION  | 71             |  |
| 2              | FIRST CLASS  | 7              |  |
| 3              | SECOND CLASS | 0              |  |
| 4              | ΑΤΚΤ         | 0              |  |
| 5              | WITH HELD    |                |  |
| 6              | FAIL         | 0              |  |