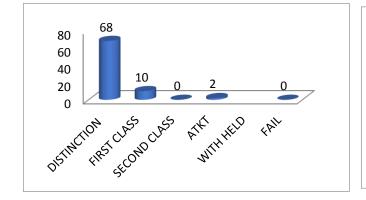

## Computer DEPT. - RESULT ANALYSIS(Winter 2021)

| THIRD SEMESTER |              |                |
|----------------|--------------|----------------|
| SR.NO          | RESULT       | NO. OF STUDENT |
| 1              | DISTINCTION  | 68             |
| 2              | FIRST CLASS  | 10             |
| 3              | SECOND CLASS | 0              |
| 4              | ΑΤΚΤ         | 2              |
| 5              | WITH HELD    |                |
| 6              | FAIL         | 0              |